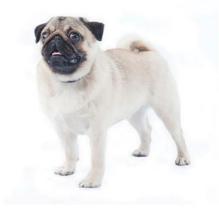

#### #1: Meet Hank!

Nice sweater, Hank! Hank is a mixed breed. Can you guess which one is Hank's primary breed? Circle below.

Pug

Jack Russell

Dachshund