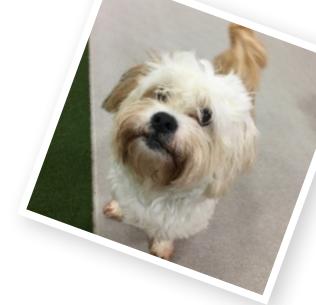

#### #1: Meet Hank!

Nice sweater, Hank! Hank is a mixed breed. Can you guess which one is Hank's primary breed? Circle below.

Pug

Jack Russell

Dachshund