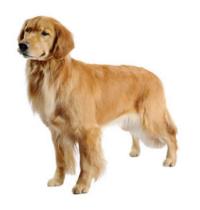

#### #1: Meet Hank!

Nice sweater, Hank! Hank is a mixed breed. Can you guess which one is Hank's primary breed? Circle below.

Pug

Jack Russell

Dachshund