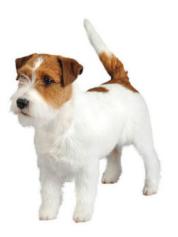

#### #1: Meet Hank!

Nice sweater, Hank! Hank is a mixed breed. Can you guess which one is Hank's primary breed? Circle below.

Pug

Jack Russell

Dachshund