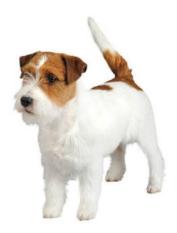

#### #1: Meet Hank!

Nice sweater, Hank! Hank is a mixed breed. Can you guess which one is Hank's primary breed? Circle below.

Pug

Jack Russell

Dachshund