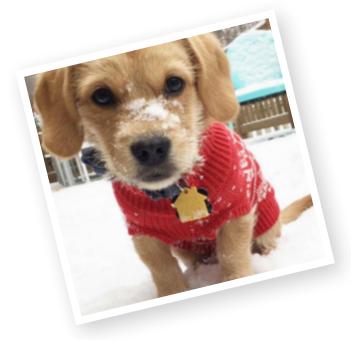

#### #1: Meet Hank!

Nice sweater, Hank! Hank is a mixed breed. Can you guess which one is Hank's primary breed? Circle below.

Pug

Jack Russell

Dachshund