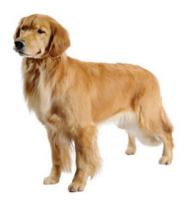

#### #1: Meet Hank!

Nice sweater, Hank! Hank is a mixed breed. Can you guess which one is Hank's primary breed? Circle below.







Pug



Jack Russell



Dachshund





#### #2: Meet Arlo!

Arlo has a big smile! Can you guess his primary breed? Circle below.



Pomeranian



Labrador Retriever



Jack Russell



Chihuahua





## **#3: Meet Horacio!**

This is a tough one! Can you guess which breed is Horacio's main breed?











Westie





#4: Meet Spitfire!

Circle which breed is Spitfire's primary breed below:



Australian Shepherd



Australian Cattle Dog



Golden Retriever



**English Setter** 





## **#5: Meet Bo Dixie!**

Like the other dogs, Bo Dixie is a mixed breed, but one breed is primary. Circle it below:



Labrador Retriever



Pug



American Staffordshire Terrier



Yorkie (Yorkshire Terrier)