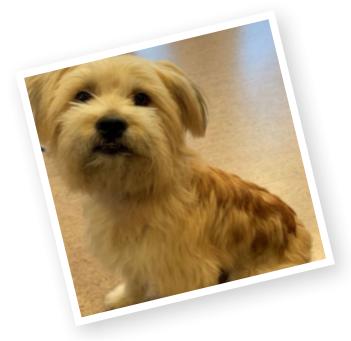

#### #1: Meet Hank!

Nice sweater, Hank! Hank is a mixed breed. Can you guess which one is Hank's primary breed? Circle below.

Pug

Jack Russell

Dachshund