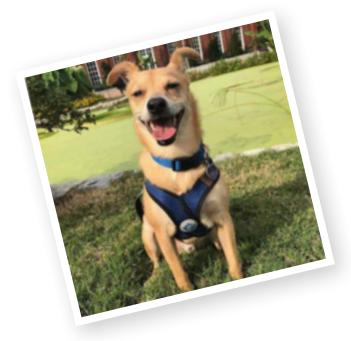

#### #2: Meet Arlo!

Arlo has a big smile! Can you guess his primary breed? Circle below.

Pomeranian

Labrador Retriever

Jack Russell

Chihuahua