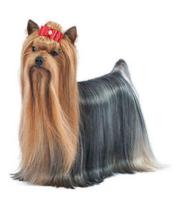

## **#5: Meet Bo Dixie!**

Like the other dogs, Bo Dixie is a mixed breed, but one breed is primary. Circle it below:

Labrador Retriever

Pug

American Staffordshire Terrier

Yorkie (Yorkshire Terrier)