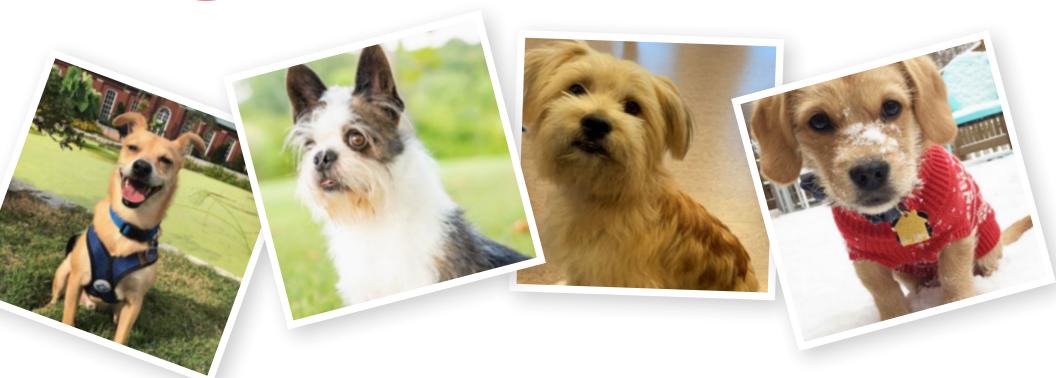

#### #2: Meet Arlo!

Arlo has a big smile! Can you guess his primary breed? Circle below.

Pomeranian

Labrador Retriever

Jack Russell

Chihuahua

## **#3: Meet Horacio!**

This is a tough one! Can you guess which breed is Horacio's main breed?

Westie

#4: Meet Spitfire!

Circle which breed is Spitfire's primary breed below:

Australian Shepherd

Australian Cattle Dog

Golden Retriever

**English Setter** 

## **#5: Meet Bo Dixie!**

Like the other dogs, Bo Dixie is a mixed breed, but one breed is primary. Circle it below:

Labrador Retriever

Pug

American Staffordshire Terrier

Yorkie (Yorkshire Terrier)