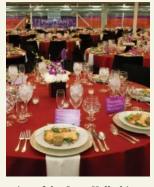

With the latest in AV technology and a bird's-eye view of the Great Hall, this space is ideal for banquets, meetings and seminars for over 300 guests. Additional rooms are available for smaller meetings and banquets.