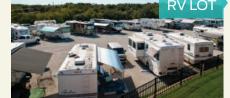

Our full-service RV lot, right outside the Purina Event Center, boasts 74 spots complete with 30 and 50 amp electric, water and sewer. An overflow lot with 46 additional spots is located a short distance away on the property.