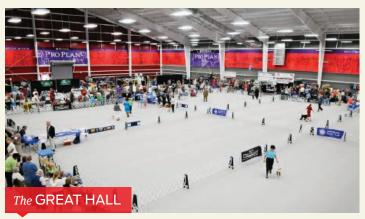

## HERE'S A CLOSER LOOK INSIDE THE MAGIC

This 45,000 square-foot exhibition space features customtextured sport flooring and customized lighting to mimic the natural sunlight that best showcases the coats of dogs and cats.