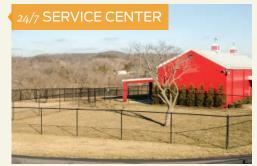

Inside the alwaysopen and convenient Service Center you'll find dog-bathing tubs, showering facilities, an exam room and a meeting space. Outside, the Center features two separate fenced-in, well-lit yards for exercising dogs.